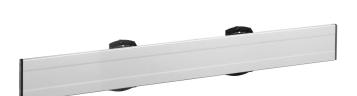

## PFB 3411 Interface bar

The PFB 3411 interface bar is a part of the modular Connect-it system with which you can create your own ceiling solution for medium- to large-sized displays.

Max. weight of TV (kg)80.0Also available in the color:BlackGuarantee5 years

## PFB 3411 Interface bar

The PFB 3411 is suitable for medium- to large-sized displays up to 80 kg with a max. horizontal fitment of 1110 mm. Combine this interface bar with one of the Connect-it ceiling plates (PUC 1060/ 1070/ 1080/ 1090), a Connect-it pole (PUC 2508/ 2515/ 2530) and Connect-it interface display strips (PFS 3303/ 3304/ 3305/ 3306/ 3308/ 3311) for a complete ceiling solution.

## **Features**

- Interface bar PFB 34xx Series in 4 different lenghts to exactly match the display
- Max. horizontal fitment: 1110 mm
- Stylish aluminium design