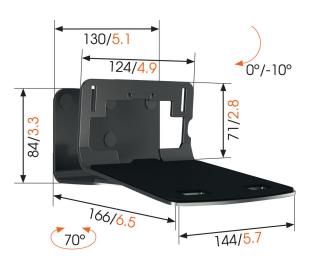

### Get more out of your speaker

Integrate your speaker seamlessly into your interior design by mounting it anywhere on your wall with the Vogel's SOUND 3205 wall mount. The Mount can be placed high or low, out of sight or in plain view - the wide turn (70°) and tilt (10° down) capacity make sure that you can always angle your speaker to sound best. This low-profile speaker mount provides secure support for your speaker and comes in black or white to match the colour of your speaker.

mm/inch

Speaker brand

Speaker models

8153250

Black

8712285337307

Yes

Tilt up to 10° Up to 70°

5 years 6.5