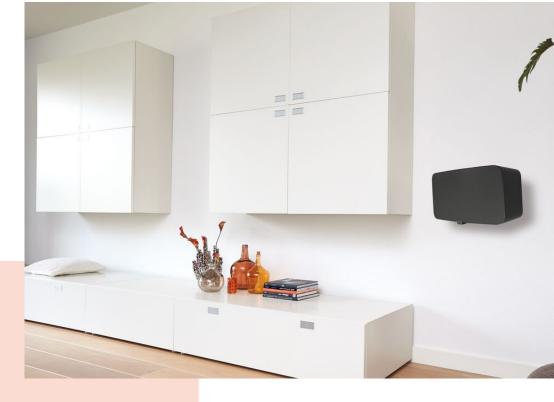

### Get more out of your speaker

Integrate your speaker seamlessly into your interior design by mounting it anywhere on your wall with the Vogel's SOUND 3205 wall mount. The Mount can be placed high or low, out of sight or in plain view - the wide turn (70°) and tilt (10° down) capacity make sure that you can always angle your speaker to sound best. This low-profile speaker mount provides secure support for your speaker and comes in black or white to match the colour of your speaker.