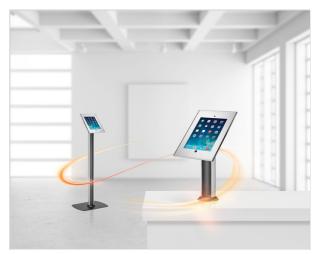

Made out of high quality aluminum and steel we designed a stylish and slim enclosure which protects the iPad in public environments. The Secure TabLock enclosure can be mounted directly to the wall, or via de VESA 100x100 mm mounting holes to any Vogel's VESA compatible mounts. Quick and easy opening of the secure TabLock enclosure is possible thanks to the new unique locking mechanism using a key and lock.