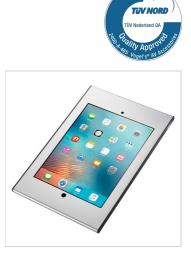

# PTS 1224 TabLock for iPad Pro 12.9

Article number (SKU) Colour

7495334 Silver

More and more tablet PC's like the iPad Pro are used for public applications in retail shops, museums, showrooms and exhibitions. Vogel's Professional has developed a secure enclosure for the iPad Pro 12.9 called TabLock. TabLock prevents theft and unauthorized operation of the tablet.

Made out of high quality aluminum and steel we designed a stylish and slim enclosure which protects the iPad in public environments. The Secure TabLock enclosure can be mounted directly to the wall, or via de VESA 100x100 mm mounting holes to any Vogel's VESA compatible mounts. Quick and easy opening of the secure TabLock enclosure is possible thanks to the new unique locking mechanism using a key and lock.