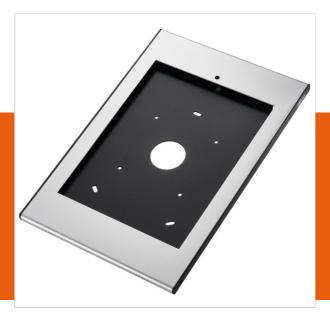

# PTS 1224 TabLock for iPad Pro 12.9

Article number (SKU) Colour

7495334 Silver

More and more tablet PC's like the iPad Pro are used for public applications in retail shops, museums, showrooms and exhibitions. Vogel's Professional has developed a secure enclosure for the iPad Pro 12.9 called TabLock. TabLock prevents theft and unauthorized operation of the tablet.

Made out of high quality aluminum and steel we designed a stylish and slim enclosure which protects the iPad in public environments. The Secure TabLock enclosure can be mounted directly to the wall, or via de VESA 100x100 mm mounting holes to any Vogel's VESA compatible mounts. Quick and easy opening of the secure TabLock enclosure is possible thanks to the new unique locking mechanism using a key and lock.