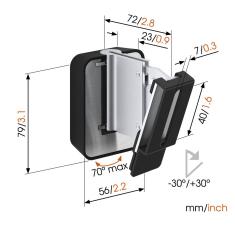

#### Get more out of your speaker

Integrate your speaker seamlessly into your interior design by mounting it anywhere on your wall with the Vogel's SOUND 3200 wall mount. The mount can be placed high or low, out of sight or in plain view - the wide turn (70°) and tilt (30° up and down) capacity make sure that you can always angle your speaker to sound best. This low-profile speaker mount provides secure support for your speaker and comes in black or white to match the colour of your speaker. Installing the bracket perfectly straight is a breeze, thanks to the integrated spirit level.

# **Specifications**

Article number (SKU) Colour EAN single box TÜV certified Tilt Turn Guarantee Max. weight load (kg) Speaker brand Speaker models Spirit level included 8152000 Black 8712285329586 Yes Tilt -30°/+30° Up to 70° 5 years 5 Universal Universal Yes