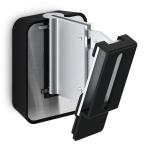

## SOUND 3200 Speaker Wall Mount (black)

#### Get more out of your speaker

Integrate your speaker seamlessly into your interior design by mounting it anywhere on your wall with the Vogel's SOUND 3200 wall mount. The mount can be placed high or low, out of sight or in plain view - the wide turn (70°) and tilt (30° up and down) capacity make sure that you can always angle your speaker to sound best. This low-profile speaker mount provides secure support for your speaker and comes in black or white to match the colour of your speaker. Installing the bracket perfectly straight is a breeze, thanks to the integrated spirit level.