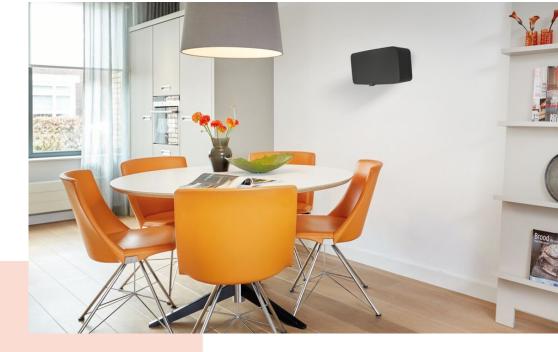

#### Get more out of your speaker

Integrate your speaker seamlessly into your interior design by mounting it anywhere on your wall with the Vogel's SOUND 3200 wall mount. The mount can be placed high or low, out of sight or in plain view - the wide turn (70°) and tilt (30° up and down) capacity make sure that you can always angle your speaker to sound best. This low-profile speaker mount provides secure support for your speaker and comes in black or white to match the colour of your speaker. Installing the bracket perfectly straight is a breeze, thanks to the integrated spirit level.