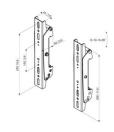

## PFS 3302 Interface display strips, 295 mm

The PFS 3302 interface display strips is part of the modular Connect-it system with which you can create your own ceiling or floor solution for medium to large sized displays.

## PFS 3302 Interface display strips, 295 mm

The PFS 3302 is suitable for medium to large sized displays up to 80 kg with a max. vertical fitment of 270 mm.

For creating a ceiling solution combine the PFS 3302 with a Connect-it ceiling plate, pole (PUC 25xx Series) and interface bar (PFB 34xx Series).

Max. weight of TV (kg)

Guarantee

Hole pattern (mm)

80

5 years

min 75x270 / max 75x270