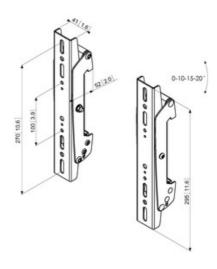

Max. weight of TV (kg)

Guarantee

Hole pattern (mm)

80

5 years

min 75x270 / max 75x270

## PFS 3302 Interface display strips, 295 mm

The PFS 3302 is suitable for medium to large sized displays up to 80 kg with a max. vertical fitment of 270 mm.

For creating a ceiling solution combine the PFS 3302 with a Connect-it ceiling plate, pole (PUC 25xx Series) and interface bar (PFB 34xx Series).